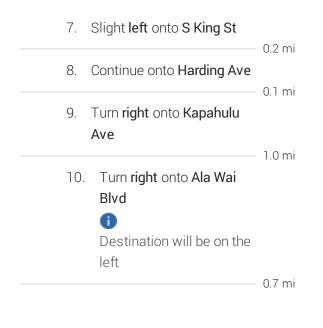

# Google

## Directions from Honolulu International Airport to 2303 Ala Wai Blvd



# Honolulu International Airport

300 Rodgers Blvd, Honolulu, HI 96819

## Get on I-H-1 E

 $\cap$ 

 1. Head east
 0.3 mi

 2. Slight left at Rodgers Blvd
 95 ft

 3. Take the ramp to I-H-1 E
 0.3 mi

 4. Keep right at the fork, follow signs for Interstate H1
 0.3 mi

 E/Waikiki/Honolulu and merge onto I-H-1 E
 0.6 mi



# Follow I-H-1 E to S King St. Take exit 25A

#### 10/17/13

#### from I-H-1 E

Google Maps

- 5. Merge onto I-H-1 E
- Take exit 25A for King St toward Waikiki Honolulu Zoo

0.1 mi

7.1 mi



# Take Kapahulu Ave to Ala Wai Blvd





# These directions are for planning purposes only. You may find that construction projects, traffic, weather, or other events may cause conditions to differ from the map results, and you should plan your route accordingly. You must obey all signs or notices regarding your route.

Map data ©2013 Google

2303 Ala Wai Blvd

Honolulu, HI 96815

 $oldsymbol{O}$