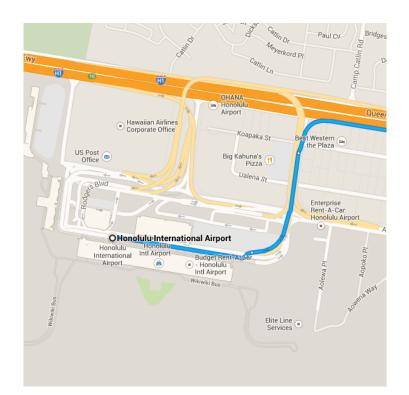

## Get on I-H-1 E

 $\cap$ 

 1. Head east
 0.3 mi

 2. Slight left at Rodgers Blvd
 95 ft

 3. Take the ramp to I-H-1 E
 0.3 mi

 4. Keep right at the fork, follow signs for Interstate H1
 0.3 mi

 E/Waikiki/Honolulu and merge onto I-H-1 E
 0.6 mi

# Follow I-H-1 E to S King St. Take exit 25A

#### from I-H-1 E

Google Maps

- 5. Merge onto I-H-1 E
- Take exit 25A for King St toward Waikiki Honolulu Zoo

0.1 mi

7.1 mi