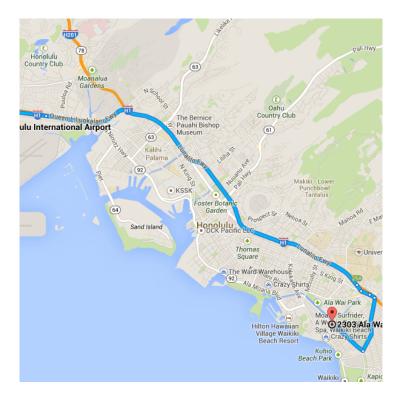

# Take Kapahulu Ave to Ala Wai Blvd

Map data ©2013 Google

2303 Ala Wai Blvd

Honolulu, HI 96815

 $oldsymbol{O}$