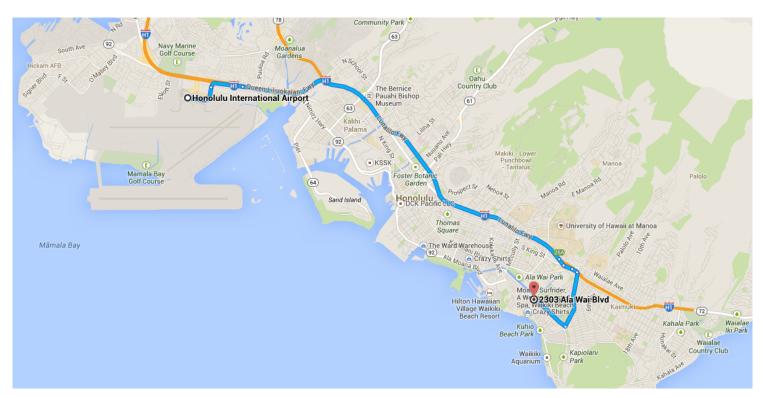

# Honolulu International Airport

300 Rodgers Blvd, Honolulu, HI 96819

Map data ©2013 Google

2303 Ala Wai Blvd

Honolulu, HI 96815

 $oldsymbol{O}$