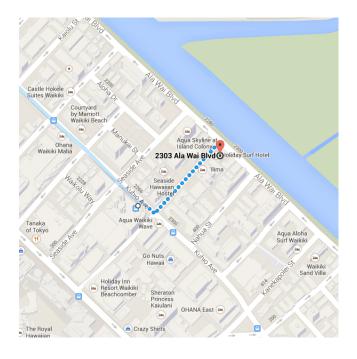

## Directions from Honolulu International Airport to 2303 Ala Wai Blvd

7:55 am O Honolulu International Airport
300 Rodgers Blvd, Honolulu, HI 96819

7:55 am O Airport Upper Level (Main Terminal Ewa)

19 towards Waikiki Beach & Hotels
1 h 5 min (47 stops) · +5 min delay
Service run by TheBus

9:00 am O Kuhio Ave + Seaside Ave

Walk to 2303 Ala Wai Blvd
About 3 min , 0.2 mi

Head southeast on Kuhio Ave

\_\_\_\_\_ 118 ft

Turn left onto Nohonani St

toward Dukes Ln

- 0.1 mi

Turn right onto Ala Wai Blvd

1 Destination will be on the right

- 39 ft

9:03 am **()** 

Cost: **\$2.50** TheBus

These directions are for planning purposes only. You may find that construction projects, traffic, weather, or other events may cause conditions to differ from the map results, and you should plan your route accordingly. You must obey all signs or notices regarding your route.